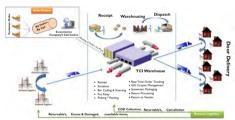

#### **Distribution / Fulfilment Centre**

The DC/FC is the heart of retail supply chain. This Smart warehouse is a "learning factory" with infrastructure and technology for seamless fulfilment for all formats - B to B; B to C and D to C.

The warehouse received goods from Suppliers/ Sellers, carries out various value-added services like QC, Labelling/Tagging and then finally fulfils orders based on SLA by a Smart WMS- from Picking using Hand-Held Terminals to packing/kitting and finally to shipment to Stores or direct to Consumers.

This Modern warehouse is designed for optimizing the Cube of the building by Multi-tier shelving systems supported by VRC's and conveyors for optimizing productivity with work-flows built around the key deliverables of the brand.

The inhouse Integrated WMS (Warehouse Management System) is on the cloud and API friendly for a seamless flow of information to the stakeholders.

#### **First and Last Mile**

The First Mile - Supplier Pickups – are executed Pan India using Milk-Run – Cross Docking or Direct to Warehouse model using our Scheduling ERP, enabling Window Time Adherence at Supplier and an Item wise visibility in the supply chain till delivery at Warehouse.

The last Mile is typically done by Milk Run for local Brick and Mortar stores including after-hours/ early-hour delivery for Malls.

Last mile for Consumers- Door step delivery - is facilitated by inhouse TMS (Transport Management Software) using multiple partners and delivering a single interface to the client.